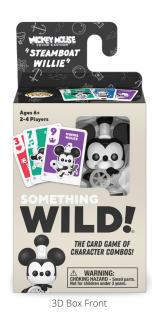

# **Something Wild! Steamboat Willie Game**

A fast-paced, light card game for the whole family! Featuring a collectible Steamboat Willie Pop! figure, as well as memorable characters from the iconic animated film.

## **Game Contents**

- 45 Character Cards
- 10 Power Cards
- 1 Pop! Figure
- Instructions

### **Game Details**

- Family card game
- Combine with other Something Wild! games
- Ages 6+
- For 2–4 players
- 15-minute gameplay
- On-shelf mid-2023\*
- · Game dimensions 3.5"W x 5"H x 1.75"D
- · Case count 4 pc/inner, 6 inner/master, 24 pc/master
- Item No. 68478 UPC 889698684781