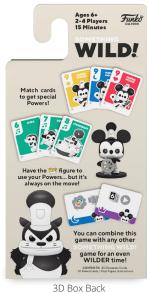

Play Character Cards in sets and runs to score points. Power Cards add fun new twists to the classic card gameplay. Combine with other Something Wild! games to add more characters, Pop! figures, and Powers to your game!

## **Interesting Gameplay Features**

- One Pocket Pop! Steamboat Willie Mickey figure that lets you use Powers!
- Metallic Chase figure available in limited quantities!
- Nine classic characters in signature Funko Pop! style.
- Use new Powers to swap cards, score points, and press your luck!

### **Game Details**

- Family card game
- Combine with other Something Wild! games
- Ages 6+
- For 2–4 players
- 15-minute gameplay
- On-shelf mid-2023\*
- · Game dimensions 3.5"W x 5"H x 1.75"D
- · Case count 4 pc/inner, 6 inner/master, 24 pc/master
- Item No. 68478 UPC 889698684781