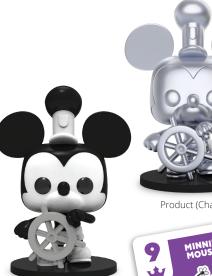

## **Interesting Gameplay Features**

- One Pocket Pop! Steamboat Willie Mickey figure that lets you use Powers!
- Metallic Chase figure available in limited quantities!
- Nine classic characters in signature Funko Pop! style.
- Use new Powers to swap cards, score points, and press your luck!

Product